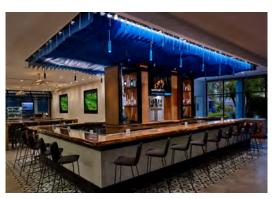

# New Restaurants and Lounges

- Waves Bar and Grill perfect spot to enjoy your favorite libation
- Marketplace a convenient Grab-n-Go option, serving Starbucks
- Rum Shack themed outdoor bar serving lunch and dinner poolside
- The Pointe new restaurant serving breakfast, with private event options