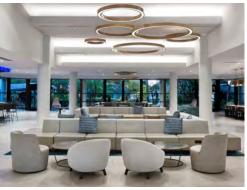

# Explore our New Look!

### **Renovated Guest Accommodations**

- 718 newly renovated guest rooms and suites
- 55" SMART TVs
- Individual Climate Control
- Mini-fridge and Coffee Maker
- Complimentary Bottled Water