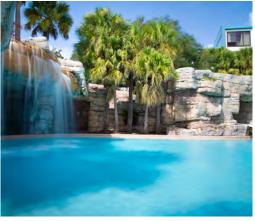

In addition to the new rooms and suites, guests can enjoy pools, a waterfall and slide, two tennis courts and restaurants ranging from grab and go to full-service. Guests have access to complimentary scheduled transportation to Walt Disney World, as well as Universal Studios. For meetings and events, the newly renovated convention center offers flexible space for 5-500 people.

## Recreation and Leisure

- Two resort style outdoor pools with grotto waterfall, slide and hot tubs
- 24 hour fitness center, tennis courts, and sand volleyball court