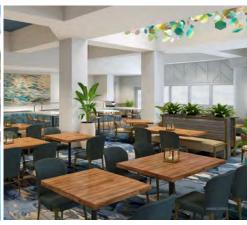

# New Restaurants and Lounges

- Waves Bar and Grill perfect spot to enjoy your favorite libation
- Marketplace a convenient Grab-n-Go option, serving Starbucks
- Rum Shack themed outdoor bar serving lunch and dinner poolside
- The Pointe new restaurant serving breakfast, with private event options