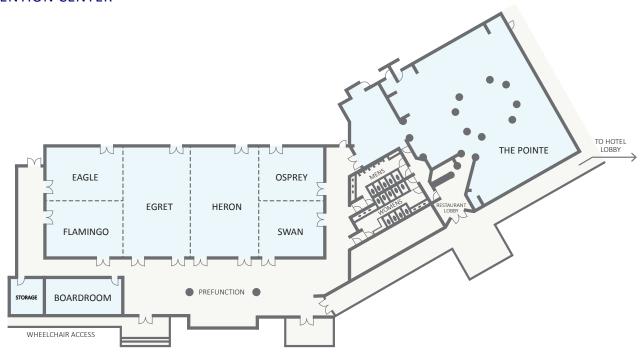

### **Refurbished Convention Center**

- Newly renovated convention center
- Exclusive meeting atmosphere with flexible and multiple breakout options
- Wide pre-function foyers
- Outdoor venues ideal for networking and receptions
- Experienced staff to assist with planning and execution
- Garden Gazebo perfect for weddings and social events

# **CONVENTION CENTER**

# **Capacity Chart**

| '                                 |                       |                       |         |            |            |         |           |         |  |
|-----------------------------------|-----------------------|-----------------------|---------|------------|------------|---------|-----------|---------|--|
| Meeting Room                      | Dimensions<br>(LxWxH) | Area<br>(sq ft)       | Theater | Schoolroom | Conference | U-Shape | Reception | Banquet |  |
| The Preserve Ballroom128'x45'x12' |                       | 5,760                 | 500     | 350        |            |         | 400       | 350     |  |
| Eagle                             | 29'x23'x12'           | 667                   | 60      | 43         | 20         | 14      | 50        | 40      |  |
| Flamingo                          | 29'x23'x12'           | 667                   | 60      | 43         | 20         | 14      | 50        | 40      |  |
| Egret                             | 30'x45'x12'           | 1,350                 | 120     | 85         | 30         | 25      | 100       | 80      |  |
| Heron                             | 30'x45'x12'           | 1,350                 | 120     | 85         | 30         | 25      | 100       | 80      |  |
| Osprey                            | 29'x23'x12'           | 667                   | 60      | 43         | 20         | 14      | 50        | 40      |  |
| Swan                              | 29'x23'x12'           | 667                   | 60      | 43         | 20         | 14      | 50        | 40      |  |
| Boardroom                         | 25'x12'x12'           | 300                   |         |            | 10         |         |           |         |  |
| The Pointe                        | 69'x63'x0'            | 4,347                 |         |            |            |         |           |         |  |
| Gazebo Garden                     | 20'x25'x0'            | 500                   | 75      |            |            |         | 75        | 50      |  |
| Social Lawn                       | *Please contac        | *Please contact sales |         |            |            |         |           |         |  |